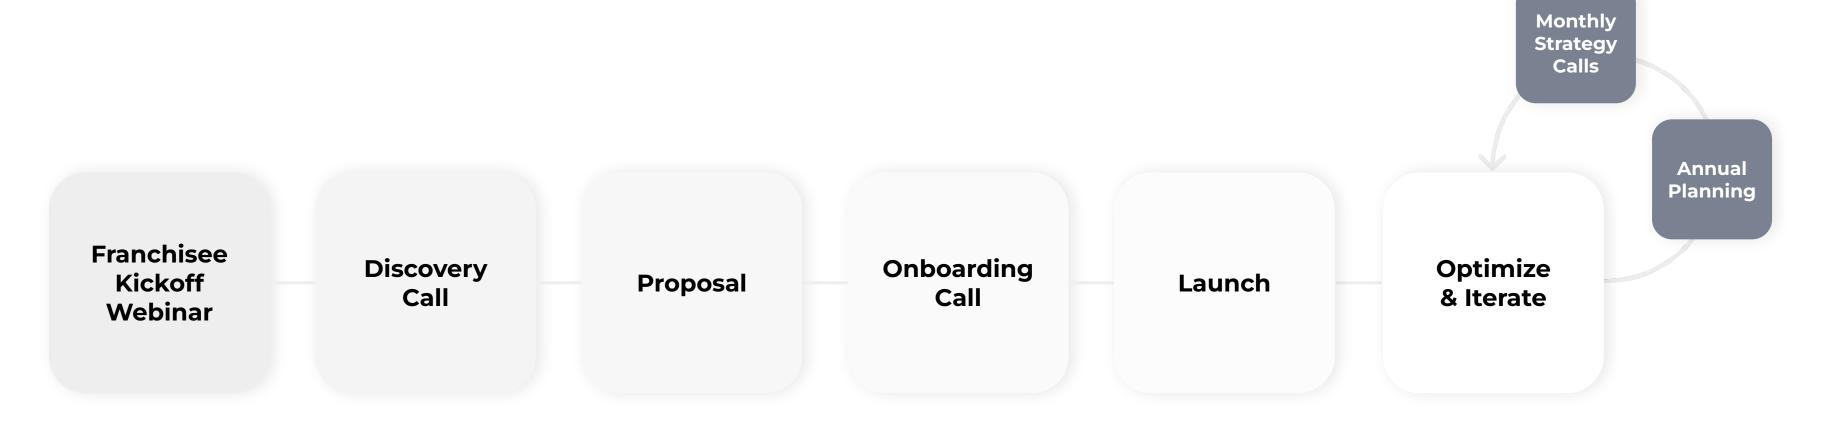

## Netsertive's Proven Process

## For Franchisees

- Meet Netsertive
- Understand Netsertive's Potential
- Gather location business needs
- Align on expectations and KPIs
- Discuss media plans and ad budget

- Review Budget
   Recommendation
- Custom Media Plan for Every Franchisee
- Ad Spend by Channel

- Account Set-Up and Onboarding
- Meet Your Client Success Specialist
- Review ad spec, design, and technical needs
- Ads Launch with Localized Ads and Brand-Approved Assets
- Get Dashboard Access and Automated Reporting
- Ongoing campaign tuning
- CSM Works 1-1 with Franchisees
- Learn Best
   Practices from
   Other Franchisees
- Proprietary
   Netsertive Tech
   Continually
   Optimizes